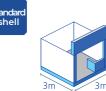

# On-Site exhibition

(\$ USD/VAT excluded)

\$2,800/booth

Space only

**\$3,200**/booth

Includes basic device cost [Octanium materials]

**\$7,600**/2booth

Booth includes premium devices [block materials]