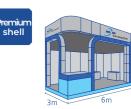

# On-Site exhibition

(\$ USD/VAT excluded)

\$2,800/booth

Space only

**\$3,200**/booth

Includes basic device cost [Octanium materials]

**\$7,600**/2booth

Booth includes premium devices [block materials]

\*Premium booth can be applied for at least 2booths